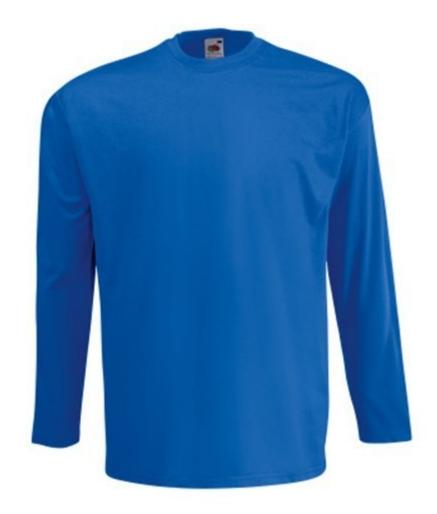

# FRUIT OF THE LOOM, VALUEWEIGHT, MEN'S LONG SLEEVE COTTON T-SHIRT, ROYAL BLUE, S

## **Basic informations**

Size: S

Length: 48.5 Width: 37.5 Height: 40 Size: S

Color: Royal blue

#### **Colors**

Fruit of the Loom, Valueweight, Men's Long Sleeve Cotton T-Shirt, Royal Blue, S. 100% Cotton Men's Long Sleeve Cotton T-Shirt, 165gm / m2 cotton, classic cut, lightweight T-shirt collar, ready-made T-shirt printing. Branding: DTG, sieve, flex / flock